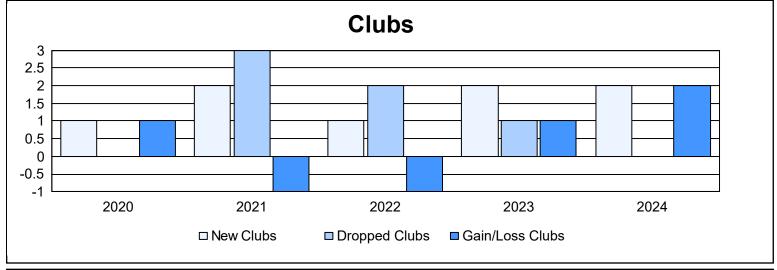

District 354 H As of June 2024 Cumulative

| Year      | New<br>Clubs | Dropped<br>Clubs | Gain/<br>Loss<br>Clubs | New<br>Members | Charter<br>Members | Reinstate<br>Members | Transfer<br>Members | Total<br>Member<br>Added | Total<br>Members<br>Dropped | Gain/<br>Loss<br>Members |
|-----------|--------------|------------------|------------------------|----------------|--------------------|----------------------|---------------------|--------------------------|-----------------------------|--------------------------|
| 2019-2020 | 1            | 0                | 1                      | 266            | 56                 | 40                   | 2                   | 364                      | 338                         | 26                       |
| 2020-2021 | 2            | 3                | -1                     | 167            | 62                 | 10                   | 2                   | 241                      | 275                         | -34                      |
| 2021-2022 | 1            | 2                | -1                     | 227            | 29                 | 18                   | 4                   | 278                      | 271                         | 7                        |
| 2022-2023 | 2            | 1                | 1                      | 221            | 50                 | 16                   | 2                   | 289                      | 251                         | 38                       |
| 2023-2024 | 2            | 0                | 2                      | 250            | 57                 | 22                   | 2                   | 331                      | 287                         | 44                       |
| Average   | 2            | 1                | 0                      | 226            | 51                 | 21                   | 2                   | 301                      | 284                         | 16                       |