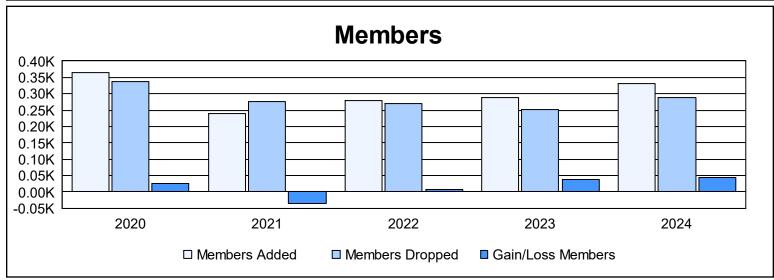

District 354 H As of June 2024 Cumulative

| Year      | New<br>Clubs | Dropped<br>Clubs | Gain/<br>Loss<br>Clubs | New<br>Members | Charter<br>Members | Reinstate<br>Members | Transfer<br>Members | Total<br>Member<br>Added | Total<br>Members<br>Dropped | Gain/<br>Loss<br>Members |
|-----------|--------------|------------------|------------------------|----------------|--------------------|----------------------|---------------------|--------------------------|-----------------------------|--------------------------|
| 2019-2020 | 1            | 0                | 1                      | 266            | 56                 | 40                   | 2                   | 364                      | 338                         | 26                       |
| 2020-2021 | 2            | 3                | -1                     | 167            | 62                 | 10                   | 2                   | 241                      | 275                         | -34                      |
| 2021-2022 | 1            | 2                | -1                     | 227            | 29                 | 18                   | 4                   | 278                      | 271                         | 7                        |
| 2022-2023 | 2            | 1                | 1                      | 221            | 50                 | 16                   | 2                   | 289                      | 251                         | 38                       |
| 2023-2024 | 2            | 0                | 2                      | 250            | 57                 | 22                   | 2                   | 331                      | 287                         | 44                       |
| Average   | 2            | 1                | 0                      | 226            | 51                 | 21                   | 2                   | 301                      | 284                         | 16                       |